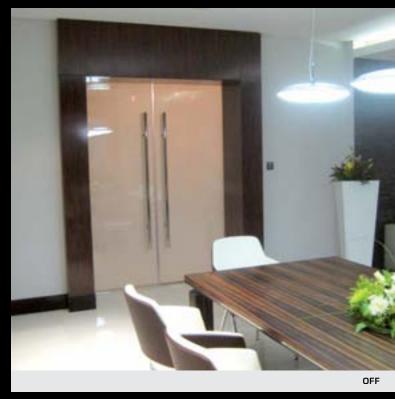

#### Power Off / Opaque

#### PRIVACY GLASS

DreamGlass® privacy glass enables you to have instant privacy at the flick of a switch. DreamGlass® is a laminated glass panel composed of polymer dispersed liquid crystal film (PDLC). By applying a small electrical current, users can change its state from opaque to transparent and vice versa. In addition to supplying DreamGlass® in ultra clear glass, other configurations can be supplied such as; fire rated, color tinted, curved, shaped and double glazed. The use of DreamGlass® privacy glass in installations provides our clients added value as it grants flexibility in building designs.

When DreamGlass® privacy glass is activated with electrical current, it immediately turns transparent as the liquid crystal molecules line up, allowing incident light to pass through. Upon removal of electrical current, the panel returns to its natural state; opaque, granting instant privacy as the liquid crystal molecules are randomly oriented causing incident light to be scattered.