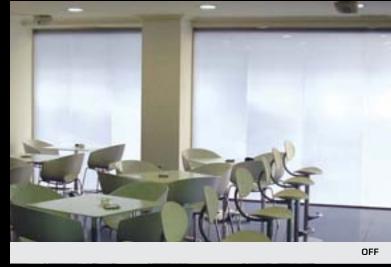

#### PRIVACY GLASS

DreamGlass® privacy glass enables you to have instant privacy at the flick of a switch. DreamGlass® is a laminated glass panel composed of polymer dispersed liquid crystal film (PDLC). By applying a small electrical current, users can change its state from opaque to transparent and vice versa. In addition to supplying DreamGlass® in ultra clear glass, other configurations can be supplied such as; fire rated, color tinted, curved, shaped and double glazed. The use of DreamGlass® privacy glass in installations provides our clients added value as it grants flexibility in building designs.

When DreamGlass® privacy glass is activated with electrical current, it immediately turns transparent as the liquid crystal molecules line up, allowing incident light to pass through. Upon removal of electrical current, the panel returns to its natural state; opaque, granting instant privacy as the liquid crystal molecules are randomly oriented causing incident light to be scattered.

#### Power Off / Opaque