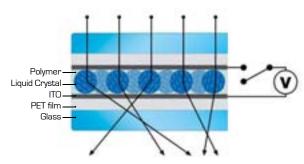

ntenance

#### DreamGlass® can be controlled by

- A simple ON/OFF wall switch
- Remote control
- Sensors
- Home Automation (Integrated PDA control)
- Intensity regulator to control transparency levels
- Timer
- Door locks
- And much more

#### **Specifications**

- **Maximum Size:** 1,500mm x 3,000mm.
- **Minimum Size**: Generally 200mm x 300mm (consult Sales Office for smaller sizes).
- **Thickness:** 3+3mm, 4+4mm, 5+5mm, 6+6mm, 8+8mm, triple laminate and more.
- Glass types: Clear Float, Ultra Clear (Standard), color tinted, fire rated, bullet resistant glass, security glass and mirror.
- Processing: Tempering, polishing, grinding, radius corners, drilling, sandblasting, printed design, notches, cutouts, heat soaking, double glazed, triple glazed, curved, etc.

#### Power Off / Opaque



#### Power On / Transparent



#### DreamGlass® Composition



#### **Manufacturing**

DreamGlass® is manufactured by our **experienced production team** with state of the art machinery, under strict supervisions throughout all stages of production. Each DreamGlass® panel is handmade & bespoke as per client's requirements.

DGG is equipped with a climate controlled clean room where panels are assembled. Once panels are laminated and wired, they are thoroughly tested before being packed and shipped.

#### Possible Shapes for DreamGlass®

**DreamGlass®** is available in custom sizes and shapes, making it an ideal choice. See the diagram below for typical shapes:

#### **Technical Data**

| Environment              | Storage<br>Operation