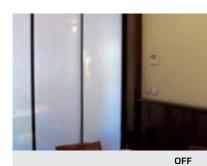

#### Power Off / Opaque

When DreamGlass® privacy glass is activated with electrical current, it immediately turns transparent as the liquid crystal molecules line up, allowing incident light to pass through. Upon removal of electrical current, the panel returns to its natural state; opaque, granting instant privacy as the liquid crystal molecules are randomly oriented causing incident light to be scattered.