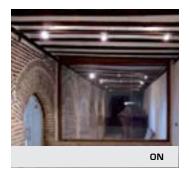

#### Power On / Transparent

When DreamGlass® privacy glass is activated with electrical current, it immediately turns transparent as the liquid crystal molecules line up, allowing incident light to pass through. Upon removal of electrical current, the panel returns to its natural state; opaque, granting instant privacy as the liquid crystal molecules are randomly oriented causing incident light to be scattered.