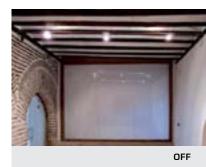

#### Power Off / Opaque

When DreamGlass® privacy glass is activated with electrical current, it immediately turns transparent as the liquid crystal molecules line up, allowing incident light to pass through. Upon removal of electrical current, the panel returns to its natural state; opaque, granting instant privacy as the liquid crystal molecules are randomly oriented causing incident light to be scattered.