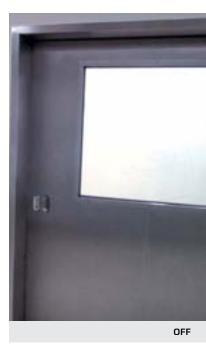

#### MEDICAL APPLICATIONS

DreamGlass<sup>®</sup> allows hospital staff **to monitor patients in an efficient and quick manner**; with a simple glance through the units when the glass panels are ON. In addition to allowing an efficient control over patients, it is known to improve the patients recovery after operations and intensive care. How so? As patients are able to see activities which go on outside their unit, this encourages their will to recover faster.

Our privacy glass is a revolutionary solution to the Medical Field as traditional hospital designs have a great lack of natural lighting. Architects and designers are now actively seeking and encouraging the use of our privacy glass which enables daylight harvesting and instantaneous control of privacy to improve their working space, which in turn also improves the productivity of the Hospital's staff.

Maintenance costs are reduced as there is no need to install blinds or curtains to the windows. Moreover, hygiene is greatly improved. Bacteria and viruses are known to be easily transmitted from hospital staff to patients, as these are constantly drawing curtains, etc. With our privacy glass, care takers are able to treat patients with the flick of a switch, reducing possible infections a great deal.