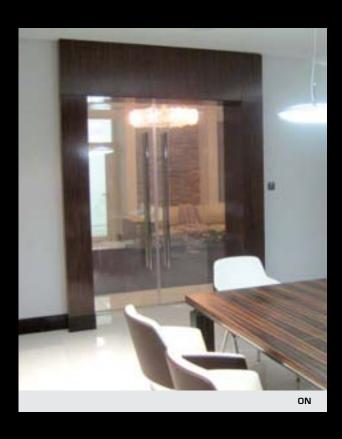

#### Power On / Transparent

#### PRIVACY GLASS

DreamGlass® privacy glass enables you to have instant privacy at the flick of a switch. DreamGlass® is a laminated glass panel composed of polymer dispersed liquid crystal film (PDLC). By applying a small electrical current, users can change its state from opaque to transparent and vice versa. In addition to supplying DreamGlass® in ultra clear glass, other configurations can be supplied such as; fire rated, color tinted, curved, shaped and double glazed. The use of DreamGlass® privacy glass in installations provides our clients added value as it grants flexibility in building designs.

When DreamGlass® privacy glass is activated with electrical current, it immediately turns transparent as the liquid crystal molecules line up, allowing incident light to pass through. Upon removal of electrical current, the panel returns to its natural state; opaque, granting instant privacy as the liquid crystal molecules are randomly oriented causing incident light to be scattered.