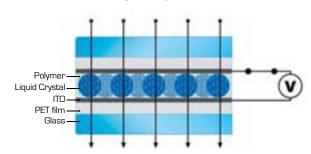

be controlled by

- A simple ON/OFF wall switch
- Remote control
- Sensors
- Home Automation (Integrated PDA control)
- Intensity regulator to control transparency levels
- Timer
- Door locks
- And much more

#### **Specifications**

- **Maximum Size:** 1,500mm x 3,000mm.
- **Minimum Size**: Generally 200mm x 300mm (consult Sales Office for smaller sizes).
- **Thickness:** 3+3mm, 4+4mm, 5+5mm, 6+6mm, 8+8mm, triple laminate and more.
- Glass types: Clear Float, Ultra Clear (Standard), color tinted, fire rated, bullet resistant glass, security glass and mirror.
- Processing: Tempering, polishing, grinding, radius corners, drilling, sandblasting, printed design, notches, cutouts, heat soaking, double glazed, triple glazed, curved, etc.

#### Power Off / Opaque



#### Power On / Transparent



#### DreamGlass® Composition



#### **Manufacturing**

DreamGlass® is manufactured by our **experienced production team** with state of the art machinery, under strict supervisions throughout all stages of production. Each DreamGlass® panel is handmade & bespoke as per client's requirements.

DGG is equipped with a climate controlled clean room where panels are assembled. Once panels are laminated and wired, they are thoroughly tested before being packed and shipped.

#### Possible Shapes for DreamGlass®

**DreamGlass®** is available in custom sizes and shapes, making it an ideal choice. See the diagram below for typical shapes:

#### **Technical Data**

| Environment              | Storage<br>Operation