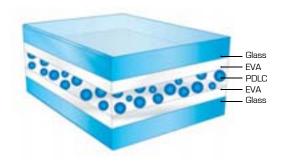

#### DreamGlass® Composition

#### PRIVACY GLASS

DreamGlass® privacy glass enables you to have instant privacy at the flick of a switch. DreamGlass® is a laminated glass panel composed of polymer dispersed liquid crystal film (PDLC). By applying a small electrical current, users can change its state from opaque to transparent and vice versa. In addition to supplying DreamGlass® in ultra clear glass, other configurations can be supplied such as; fire rated, color tinted, curved, shaped and double glazed. The use of DreamGlass® privacy glass in installations provides our clients added value as it grants flexibility in building designs.