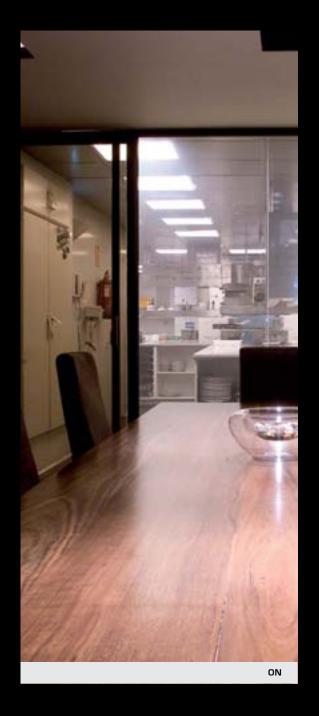

#### Power On / Transparent

When DreamGlass® privacy glass is activated with electrical current, it immediately turns transparent as the liquid crystal molecules line up, allowing incident light to pass through. Upon removal of electrical current, the panel returns to its natural state; opaque, granting instant privacy as the liquid crystal molecules are randomly oriented causing incident light to be scattered.