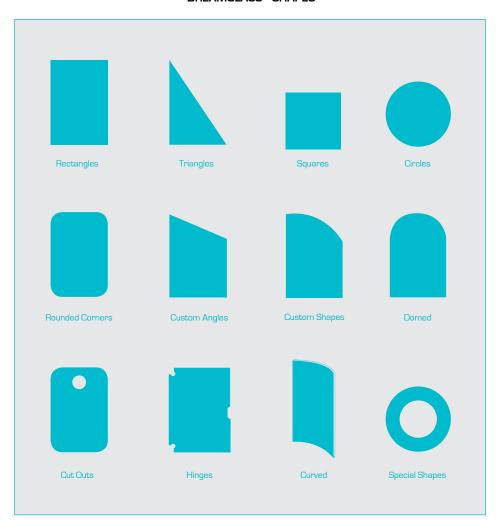

#### Possible Shapes for DreamGlass®

**DreamGlass®** is available in custom sizes and shapes, making it an ideal choice. See the diagram below for typical shapes:

#### **DREAMGLASS® SHAPES**