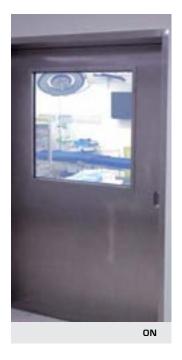

#### MEDICAL APPLICATIONS

DreamGlass<sup>®</sup> allows hospital staff **to monitor patients in an efficient and quick manner**; with a simple glance through the units when the glass panels are ON. In addition to allowing an efficient control over patients, it is known to improve the patients recovery after operations and intensive care. How so? As patients are able to see activities which go on outside their unit, this encourages their will to recover faster.

Our privacy glass is a revolutionary solution to the Medical Field as traditional hospital designs have a great lack of natural lighting. Architects and designers are now actively seeking and encouraging the use of our privacy glass which enables daylight harvesting and instantaneous control of privacy to improve their working space, which in turn also improves the productivity of the Hospital's staff.

Maintenance costs are reduced as there is no need to install blinds or curtains to the windows. Moreover, hygiene is greatly improved. Bacteria and viruses are known to be easily transmitted from hospital staff to patients, as these are constantly drawing curtains, etc. With our privacy glass, care takers are able to treat patients with the flick of a switch, reducing possible infections a great deal.