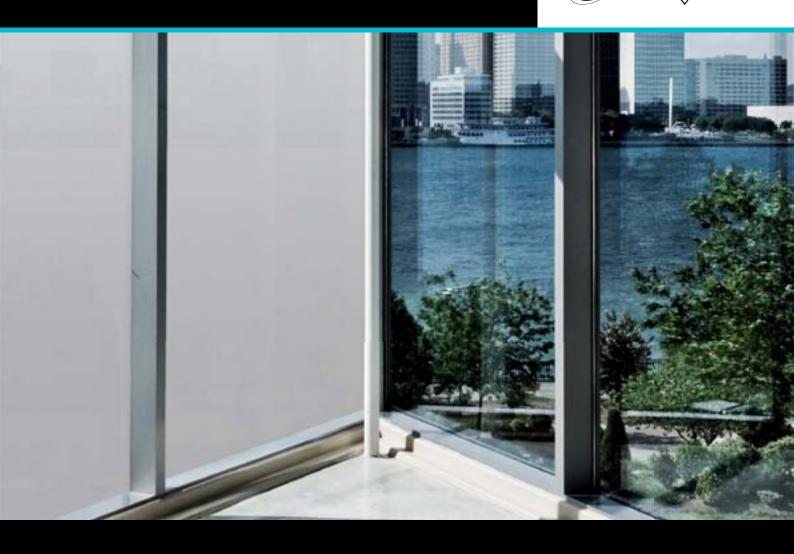

#### PRIVACY GLASS

DreamGlass® privacy glass enables you to have instant privacy at the flick of a switch. DreamGlass® is a laminated glass panel composed of polymer dispersed liquid crystal film (PDLC). By applying a small electrical current, users can change its state from opaque to transparent and vice versa. In addition to supplying DreamGlass® in ultra clear glass, other configurations can be supplied such as; fire rated, color tinted, curved, shaped and double glazed. The use of DreamGlass® privacy glass in installations provides our clients added value as it grants flexibility in building designs.

When DreamGlass® privacy glass is activated with electrical current, it immediately turns transparent as the liquid crystal molecules line up, allowing incident light to pass through. Upon removal of electrical current, the panel returns to its natural state; opaque, granting instant privacy as the liquid crystal molecules are randomly oriented causing incident light to be scattered.