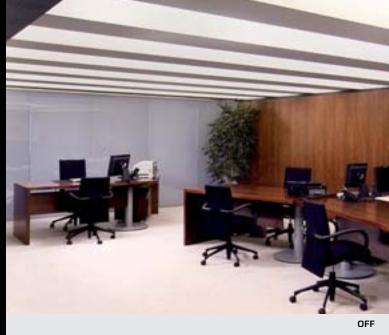

#### Power Off / Opaque

#### PRIVACY GLASS

DreamGlass® privacy glass enables you to have instant privacy at the flick of a switch. DreamGlass® is a laminated glass panel composed of polymer dispersed liquid crystal film (PDLC). By applying a small electrical current, users can change its state from opaque to transparent and vice versa. In addition to supplying DreamGlass® in ultra clear glass, other configurations can be supplied such as; fire rated, color tinted, curved, shaped and double glazed. The use of DreamGlass® privacy glass in installations provides our clients added value as it grants flexibility in building designs.

When DreamGlass® privacy glass is activated with electrical current, it immediately turns transparent as the liquid crystal molecules line up, allowing incident light to pass through. Upon removal of electrical current, the panel returns to its natural state; opaque, granting instant privacy as the liquid crystal molecules are randomly oriented causing incident light to be scattered.