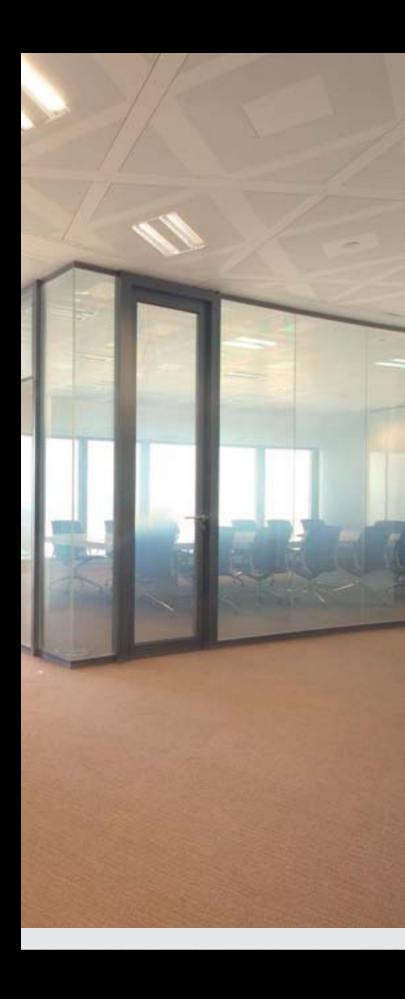

# DREAMGLASS®

Dream Glass Group Headquarters. Madrid, Spain.

#### PRIVACY GLASS

DreamGlass® privacy glass enables you to have instant privacy at the flick of a switch. DreamGlass® is a laminated glass panel composed of polymer dispersed liquid crystal film (PDLC). By applying a small electrical current, users can change its state from opaque to transparent and vice versa. In addition to supplying DreamGlass® in ultra clear glass, other configurations can be supplied such as; fire rated, color tinted, curved, shaped and double glazed. The use of DreamGlass® privacy glass in installations provides our clients added value as it grants flexibility in building designs.

Various DreamGlass® panels can be joined together forming one large panel controlled by a single switch, ultimately creating a privacy glass wall. Thanks to multiple configurations DreamGlass® technology offers, a great variety of glass applications are possible.