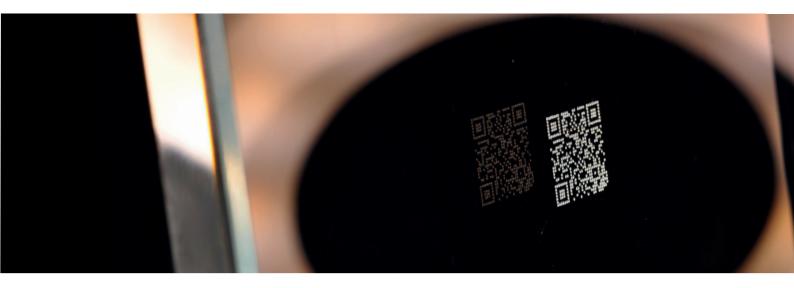

#### Advantages:

- Scratch-resistant, and extremely durable marking
- highest resolution and good contras
- Application of serial numbers, matrix and bar codes for serialisation
- No or minimal roughening of the glass surface and no glass weakening
- Can be used on glass before and after the tempering process as well as on coated glass surfaces
- Very fast, flexible and touch-free marking method with marking times in the range of seconds
- On request with data interface to your order management software for automatic marking

#### **Applications:**

- Tempered glass marks
- Marks for vehicle glazing
- Automation of glass processing and tracking of parts
- Device fronts
- Technical glass in general
- Decoration purposes
- Interior glass
- Luminaire covers
- Etc.