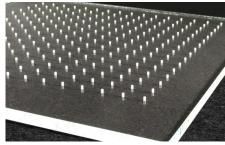

# **Applications**

Laser-acoustic glass (2.500 holes  $/m^2$ )

Laser drilling & cutting

Laser CNC process

Bevelled laserdrilling

Improved wireless reception