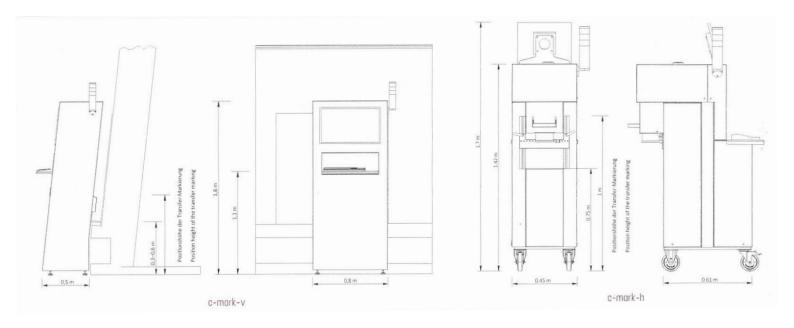

## c-mark-h | c-mark-v

The c-mark-h (lasermarking system for horizontal operation) is the compact standalone solution for flexible lasermarking, However, it can also be integrated into an existing production line.

The in-line system c-mark-v can also be flexibly integrated into the production line.

Take advantage of the variety and flexibility of lasermarking. Cericom offers you various laser-based marking processes that lead to very different appearances on or in the glass.

Whether discreet or clearly visible, whether as frosting, internal engraving or in spectral colours.

As marking systems, we offer you horizontal and vertical versions, which you can operate either as a stand-alone system or integrated into a line.