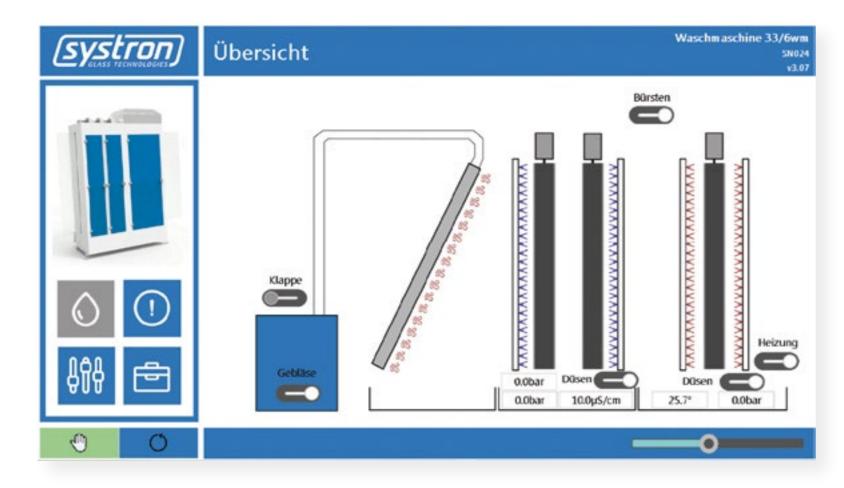

# Steering

#### Machine control

The intuitive machine software is clearly displayed on a 15.6 " touch panel.

A new operating concept allows fast and graphic operation of the machine.