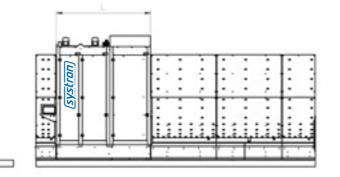

#### Construction

### Technical data

|                      |         | WM 27/6    | WM 29/6    | WM 33/6    |
|----------------------|---------|------------|------------|------------|
| Overall technical o  | lata    |            |            |            |
| Max. glass height    | mm      | 2700       | 2900       | 3300       |
| Min. sheet size      | mm      | 350 x 200  | 350 x 200  | 350 x 200  |
| Max. glass weight    | kg/lm   | 200        | 200        | 200        |
| Glass thickness      | mm      | 4 – 26     | 4 – 26     | 4 – 26     |
| Glass running height | mm      | 520 or 760 | 520 or 760 | 520 or 760 |
| Glass inclination    | degrees | 6°         | 6°         | 6°         |
| Max. washing speed   | m/min   | 10         | 10         | 10         |
| Dimensions           |         |            |            |            |
| Machine height [520] | mm      | 3900       | 4100       | 4500       |
| Machine height [760] | mm      | 4140       | 4340       | 4740       |
| Machine length       | mm      | 2900       | 2900       | 2900       |