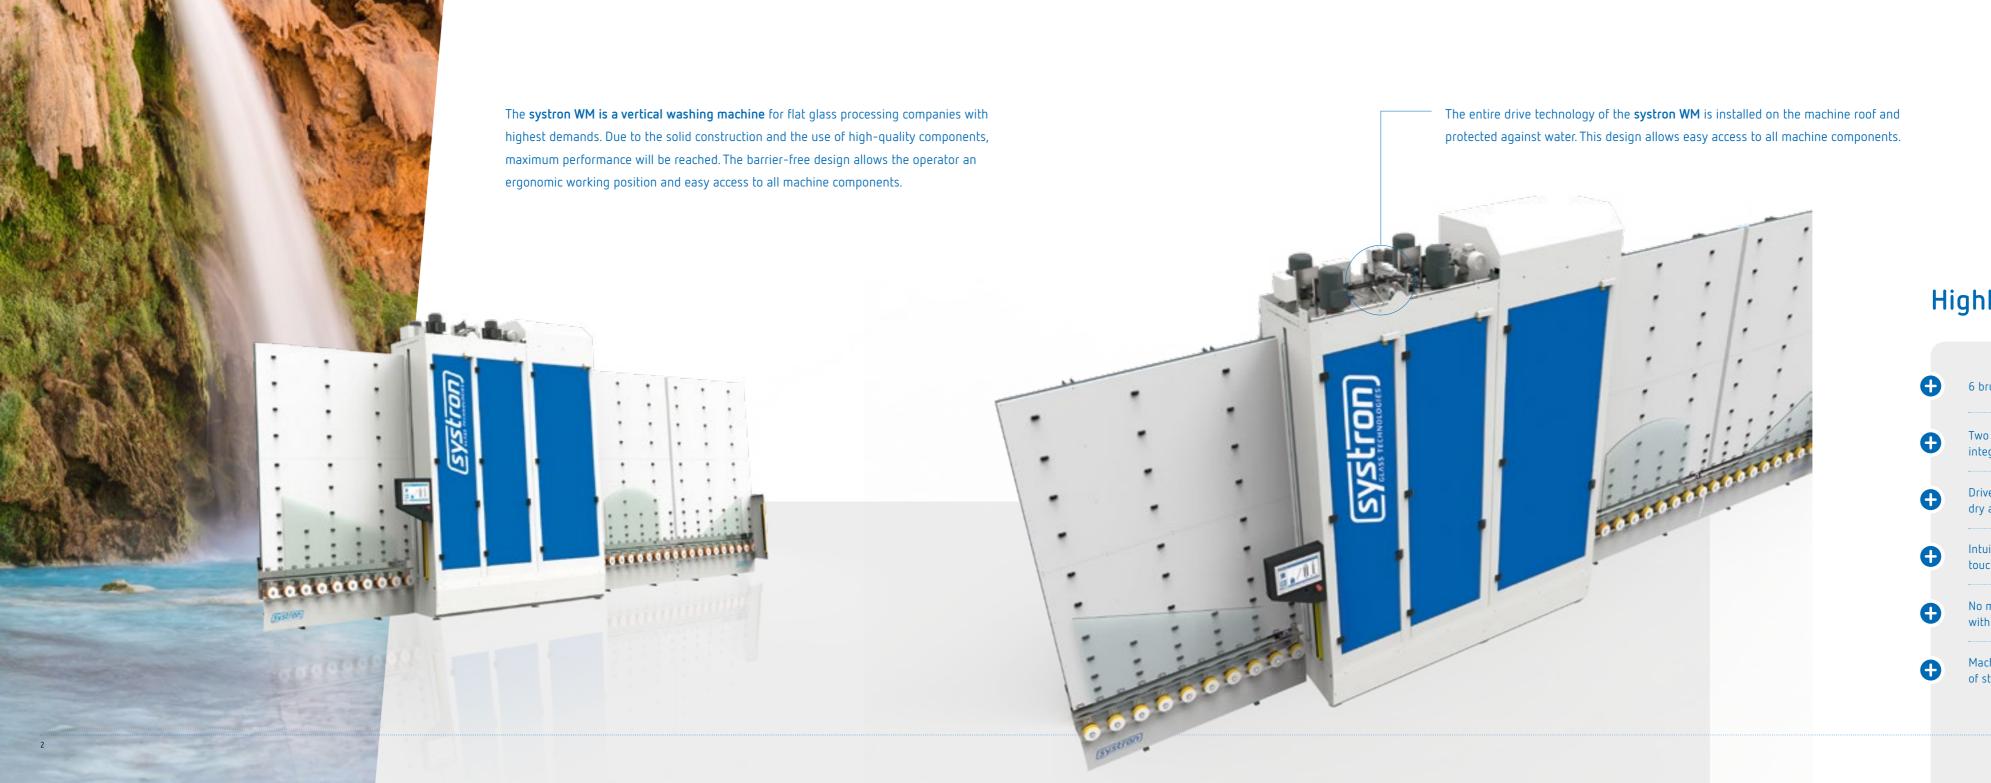

# Highlights

6 brushes

Two water tanks each with an integrated heating element of 6kW

Drive technology in the dry area

Intuitive operation by touch screen

No mechanical contact with glass coatings

Machine body and doors made of stainless steel

#### Construction