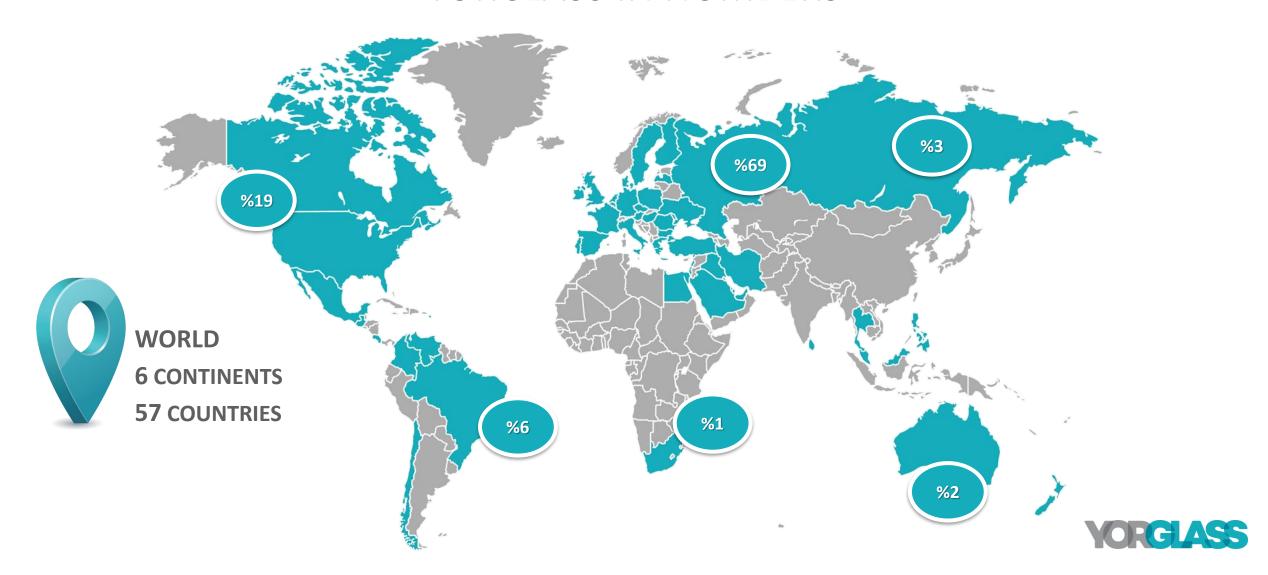

## YORGLASS IN NUMBERS

## YORGLASS IN NUMBERS

**YORGLASS** 

\$ 40.050.964

**TURNOVER** 

**YORGLASS** 

**\$ 97.507.111**,65

CUSTOMER COUNT
AND TYPE

**TRADING: 500** 