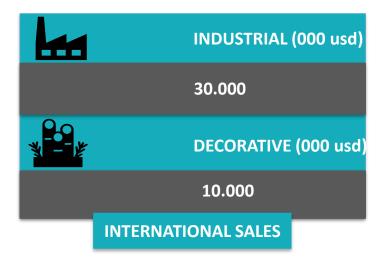

## YORGLASS IN NUMBERS

## YORGLASS IN NUMBERS

**YORGLASS** 

\$ 40.050.964

**TURNOVER** 

**YORGLASS** 

**\$ 97.507.111**,65

CUSTOMER COUNT
AND TYPE

**TRADING: 500** 