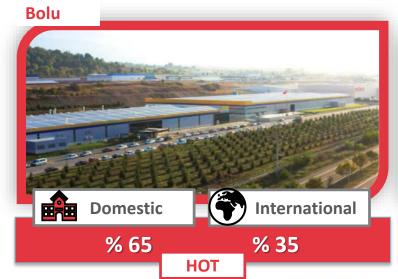

igerators.



## YORGLASS IN NUMBERS



## YORGLASS IN NUMBERS





## YORGLASS IN NUMBERS



**YORGLASS** 

\$ 40.050.964



**TURNOVER** 

**YORGLASS** 

**\$ 97.507.111**,65



CUSTOMER COUNT
AND TYPE

**TRADING: 500** 

**SATINA: 109** 

**HOME APPLIANCE: : 27** 

(We serve our customers worldwide)

**FOOD DISPLAY: 55** 



**YORGLASS** 

975 EMPLOYEES



## YORGLASS in NUMBER

|    | TRADING (000 usd)    |
|----|----------------------|
|    | %22                  |
| 44 | INDUSTRIAL (000 usd) |
|    | %78                  |
|    | REVENUE SHARE        |



|            | TRADING (ton)    |
|------------|------------------|
|            | 50.000           |
| <b>₩</b> , | PRODUCTION (ton) |
|            | 100.000          |
|            | GLASS PRODUCTION |



### **OUR FACTORIES**















## YORGLASS VISION, MISION, VALUES

### **VISION**

Fast, creative, solution oriented and global glass center

### **OUR VALUES**

- Human Oriented
- Innovative
- Customer focused

### **MISION**

To become the "center of the glass" with the continuous progress principle by turning our global experience in supply chain into most privileged customer experience by establishing close relationships in all the sectors we rendered services.





### YORGLASS CUSTOMER APPROACH

WE SET OUT AS A BUSINESS **PARTNER WHO UNDERSTANDS, SUPPORTS** AND CREATES SOLUTIONS FOR ITS CUSTOMERS IN ALL CIRCUMSTANCES.





### YORGLASS MANAGEMENT TEAM



**CEO**Semavi Yorgancılar



**CFO** Uğur Şeker



**CCO**Fabrizio Missich



CTO Hakan Uçar



**CHRO** Vacant



Plant Manager Home Appliances Bolu