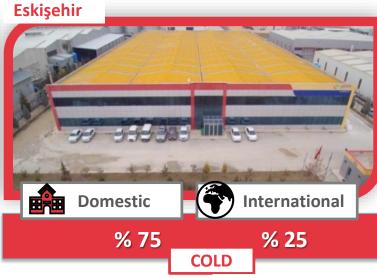

erators.



## YORGLASS IN NUMBERS



## YORGLASS IN NUMBERS





## YORGLASS IN NUMBERS



**YORGLASS** 

\$ 40.050.964



**TURNOVER** 

**YORGLASS** 

**\$ 97.507.111**,65



CUSTOMER COUNT
AND TYPE

**TRADING: 500** 

**SATINA: 109** 

**HOME APPLIANCE: : 27** 

(We serve our customers worldwide)

**FOOD DISPLAY: 55** 



**YORGLASS** 

975 EMPLOYEES



## YORGLASS in NUMBER

|    | TRADING (000 usd)    |
|----|----------------------|
|    | %22                  |
| 44 | INDUSTRIAL (000 usd) |
|    | %78                  |
|    | REVENUE SHARE        |



|            | TRADING (ton)    |
|------------|------------------|
|            | 50.000           |
| <b>₩</b> , | PRODUCTION (ton) |
|            | 100.000          |
|            | GLASS PRODUCTION |



### **OUR FACTORIES**















## YORGLASS VISION, MISION, VALUES

### **VISION**

Fast, creative, solution oriented and global glass center

### **OUR VALUES**

- Human Oriented
- Innovative
- Customer focused

### **MISION**

To become the "center of the glass" with the continuous progress principle by turning our global experience in supply chain into most privileged customer experience by establishing close relationships in all the sectors we rendered services.





### YORGLASS CUSTOMER APPROACH

WE SET OUT AS A BUSINESS **PARTNER WHO UNDERSTANDS, SUPPORTS** AND CREATES SOLUTIONS FOR ITS CUSTOMERS IN ALL CIRCUMSTANCES.





### YORGLASS MANAGEMENT TEAM



**CEO**Semavi Yorgancılar



**CFO** Uğur Şeker



**CCO**Fabrizio Missich



CTO Hakan Uçar



**CHRO** Vacant



Plant Manager Home Appliances Bolu

S