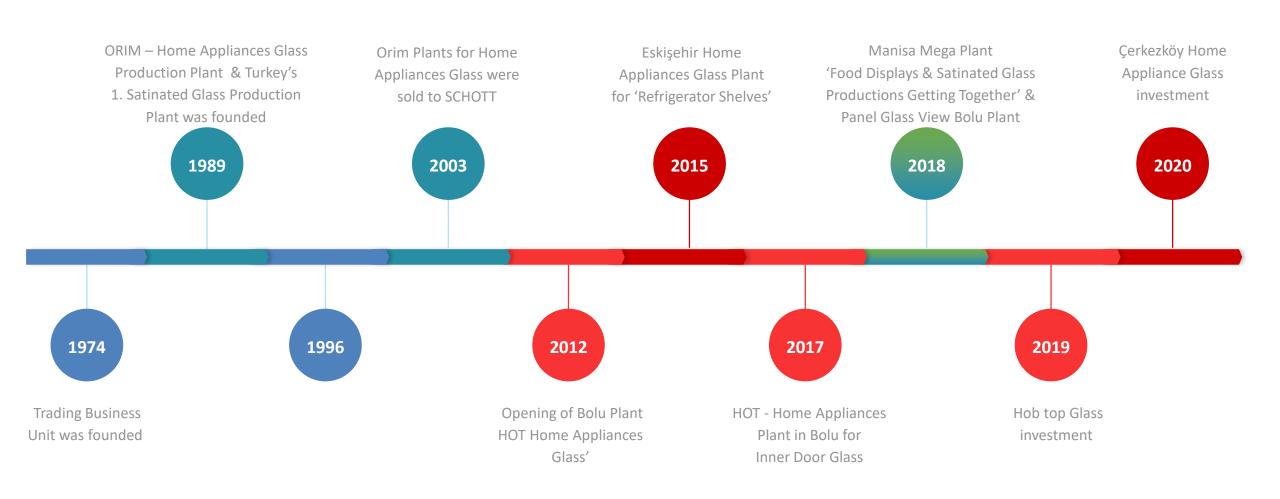

### HISTORY OF CONTINUOUS DEVELOPMENT



### **GROUP OVERVIEW**









#### **TRADING**

Pioneer glass importer in Turkey, YORGLASS TRADING offers widest product range with over 150 different type of glass and more than 70 suppliers from all over the World.

### **SATINATED**

Inspired by nature YORGLASS SATINATED offers unique designs and spectecular lines, all within life.

### **HOME APPLIANCES**

With its expert team and single flow-dedicated production lines, YORGLASS HOME APPLIANCES is serving to the leaders of the industry.

### **FOOD DISPLAYS**

Specialized in glass processing, YORGLASS FOOD DISPLAYS offers efficient, energy-saving and durable insulated glass units, single glasses and doors for commercial refrigerators.



## YORGLASS IN NUMBERS



## YORGLASS IN NUMBERS





## YORGLASS IN NUMBERS



**YORGLASS**