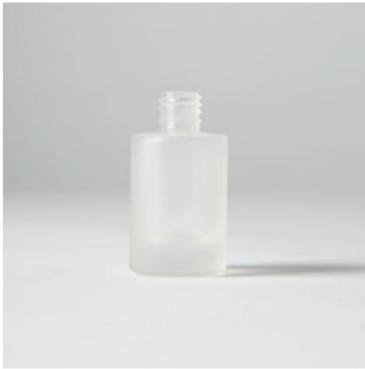

# SATINAL Chemicals

Products of SATINAL line are of our own formulation and manufacturing.

They are composed of a balanced mixture of selected ground and blended inorganic salts that, once dissolved in hydrofluoric or hydrochloric acid, form a solution able to produce an high quality frosting on glass surface. This kind of process can be realized on glass sheets, glass containers (bottles, containers for the cosmetics), lighting (lamps, light bulbs) and other articles.

### **SATINAL "PLUS" MICRONIZZATO**

Suitable for the use with manual / semiautomatic / automatic equipment and need a quick frosting with a quality level constant over time, but always pleasing to the touch, also in case of high production volumes. Particularly suitable for the use of Hydrochloric Acid.