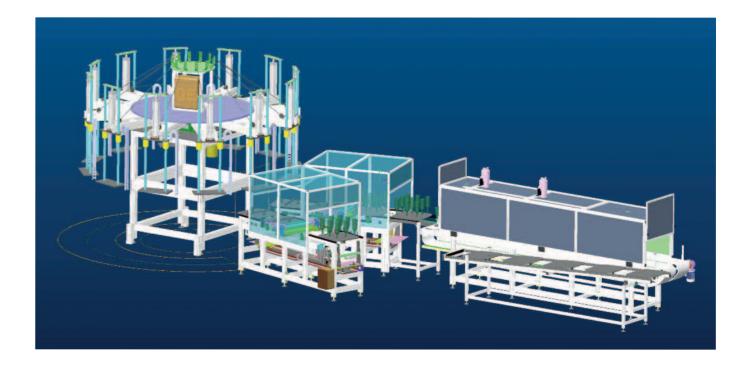

## **Automatic etching machines** (10 positions, 12 positions or 14 positions)

It is a family of full automatic machines.

This machines can etch glass treated with "hot-end" or "cold-end" coatings without problems and can etch that can different kind of glass items, such as:

- Bottles: for liquors, for wine.
- Containers for cosmetics: jars for perfumes, jars for enamels, jars for creams.
- Pots.
- Lamps.
- Tableware.

On these machines, all the working parameters are completely adjustable.

The loading and unloading operations are automatic, in this way it is possible to work in a faster, more efficient and safer way.

In the end of the process, the articles are completely dry and ready for being packed or decorated.