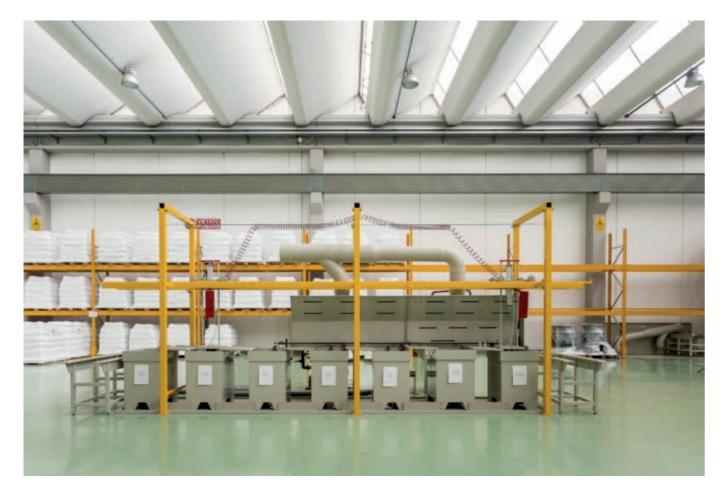

## **Automatic etching machines** (10 positions, 12 positions or 14 positions)

It is a family of full automatic machines.

This machines can etch glass treated with "hot-end" or "cold-end" coatings without problems and can etch that can different kind of glass items, such as:

- Bottles: for liquors, for wine.
- Containers for cosmetics: jars for perfumes, jars for enamels, jars for creams.
- Pots.
- Lamps.
- Tableware.

On these machines, all the working parameters are completely adjustable.

The loading and unloading operations are automatic, in this way it is possible to work in a faster, more efficient and safer way.

In the end of the process, the articles are completely dry and ready for being packed or decorated.