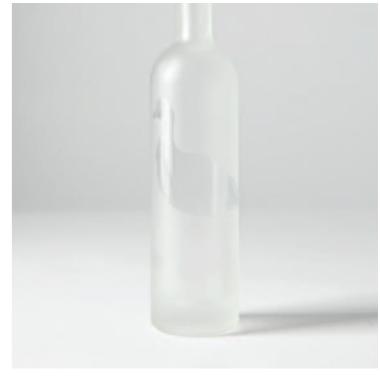

# SATINAL Chemicals

Products of SATINAL line are of our own formulation and manufacturing.

They are composed of a balanced mixture of selected ground and blended inorganic salts that, once dissolved in hydrofluoric or hydrochloric acid, form a solution able to produce an high quality frosting on glass surface. This kind of process can be realized on glass sheets, glass containers (bottles, containers for the cosmetics), lighting (lamps, light bulbs) and other articles.

### **SATINAL "PLUS" MICRONIZZATO**

Suitable for the use with manual / semiautomatic / automatic equipment and need a quick frosting with a quality level constant over time, but always pleasing to the touch, also in case of high production volumes. Particularly suitable for the use of Hydrochloric Acid.