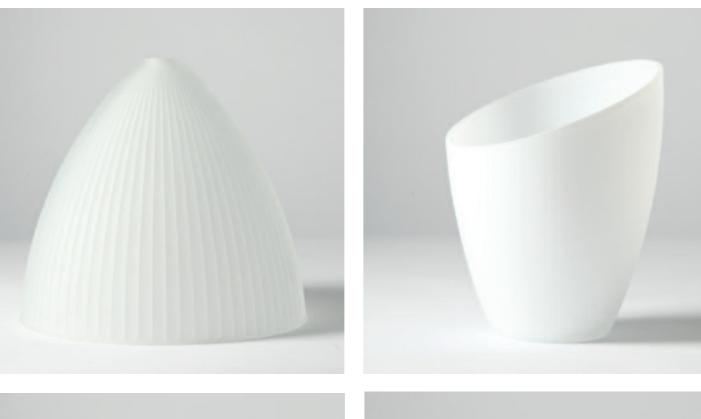

# SATINAL Chemicals

Products of SATINAL line are of our own formulation and manufacturing.

They are composed of a balanced mixture of selected ground and blended inorganic salts that, once dissolved in hydrofluoric or hydrochloric acid, form a solution able to produce an high quality frosting on glass surface. This kind of process can be realized on glass sheets, glass containers (bottles, containers for the cosmetics), lighting (lamps, light bulbs) and other articles.

#### SATINAL "FLAT GLASS"

Recommended for the frosting of glass sheets (clear, extraclear, coloured, mirror, coloured mirror), it gives a covering and uniform finishing. Particularly suitable for the use of Hydrofluoric Acid.