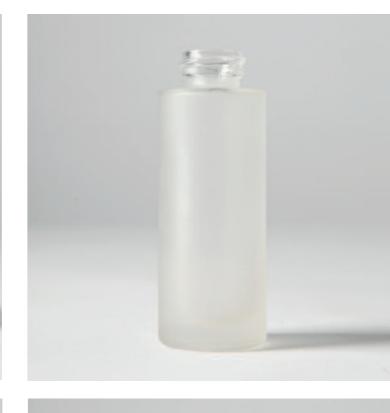

# SATINAL Chemicals

Products of SATINAL line are of our own formulation and manufacturing.

They are composed of a balanced mixture of selected ground and blended inorganic salts that, once dissolved in hydrofluoric or hydrochloric acid, form a solution able to produce an high quality frosting on glass surface. This kind of process can be realized on glass sheets, glass containers (bottles, containers for the cosmetics), lighting (lamps, light bulbs) and other articles.

### **SATINAL "S" MICRONIZZATO**

Suitable for the use with manual / semiautomatic / automatic equipment, it gives a transparent finishing , pleasing to the touch (velvety). Particularly suitable for the use of Hydrofluoric Acid.