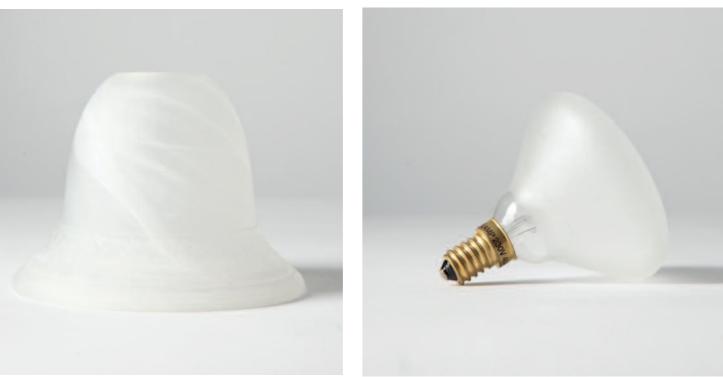

# SATINAL Chemicals

Products of SATINAL line are of our own formulation and manufacturing.

They are composed of a balanced mixture of selected ground and blended inorganic salts that, once dissolved in hydrofluoric or hydrochloric acid, form a solution able to produce an high quality frosting on glass surface. This kind of process can be realized on glass sheets, glass containers (bottles, containers for the cosmetics), lighting (lamps, light bulbs) and other articles.

### **SATINAL "S" MICRONIZZATO**

Suitable for the use with manual / semiautomatic / automatic equipment, it gives a transparent finishing , pleasing to the touch (velvety). Particularly suitable for the use of Hydrofluoric Acid.

### **SATINAL "PLUS" MICRONIZZATO**

Suitable for the use with manual / semiautomatic / automatic equipment and need a quick frosting with a quality level constant over time, but always pleasing to the touch, also in case of high production volumes. Particularly suitable for the use of Hydrochloric Acid.