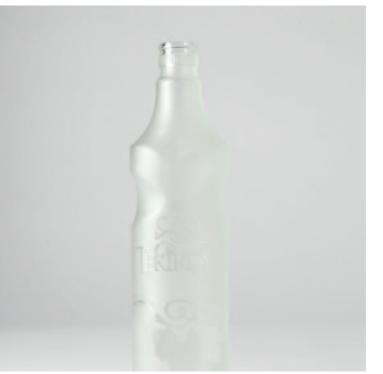

# SATINAL Chemicals

Products of SATINAL line are of our own formulation and manufacturing.

They are composed of a balanced mixture of selected ground and blended inorganic salts that, once dissolved in hydrofluoric or hydrochloric acid, form a solution able to produce an high quality frosting on glass surface. This kind of process can be realized on glass sheets, glass containers (bottles, containers for the cosmetics), lighting (lamps, light bulbs) and other articles.

#### **SATINAL "PLUS" SUPER WHITE**

It has basically the same characteristics of SATINAL PLUS, but in addition has a special white and covering finishing. Specifically suitable for the use of Hydrochloric Acid.