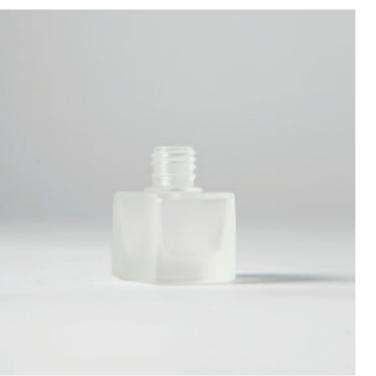

# SATINAL Chemicals

Products of SATINAL line are of our own formulation and manufacturing.

They are composed of a balanced mixture of selected ground and blended inorganic salts that, once dissolved in hydrofluoric or hydrochloric acid, form a solution able to produce an high quality frosting on glass surface. This kind of process can be realized on glass sheets, glass containers (bottles, containers for the cosmetics), lighting (lamps, light bulbs) and other articles.

#### **SATINAL "PLUS" SUPER WHITE**

It has basically the same characteristics of SATINAL PLUS, but in addition has a special white and covering finishing. Specifically suitable for the use of Hydrochloric Acid.