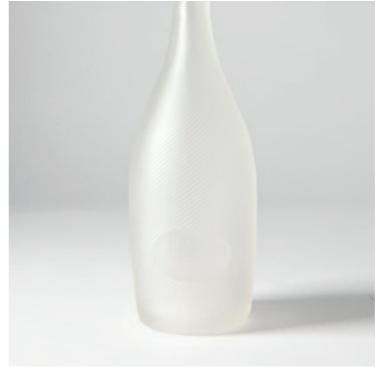

# SATINAL Chemicals

Products of SATINAL line are of our own formulation and manufacturing.

They are composed of a balanced mixture of selected ground and blended inorganic salts that, once dissolved in hydrofluoric or hydrochloric acid, form a solution able to produce an high quality frosting on glass surface. This kind of process can be realized on glass sheets, glass containers (bottles, containers for the cosmetics), lighting (lamps, light bulbs) and other articles.

### **SATINAL "S" MICRONIZZATO**

Suitable for the use with manual / semiautomatic / automatic equipment, it gives a transparent finishing , pleasing to the touch (velvety). Particularly suitable for the use of Hydrofluoric Acid.