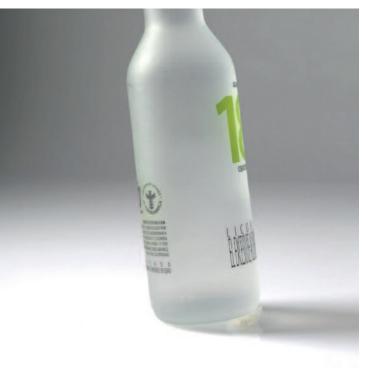

# SATINAL Chemicals

Products of SATINAL line are of our own formulation and manufacturing.

They are composed of a balanced mixture of selected ground and blended inorganic salts that, once dissolved in hydrofluoric or hydrochloric acid, form a solution able to produce an high quality frosting on glass surface. This kind of process can be realized on glass sheets, glass containers (bottles, containers for the cosmetics), lighting (lamps, light bulbs) and other articles.

# SATINAL "++" MICRONIZZATO

Recommended for users that have fully automatic equipment and make glass frosting with formulations of particular "hardness". Specifically suitable for the use of Hydrochloric Acid.