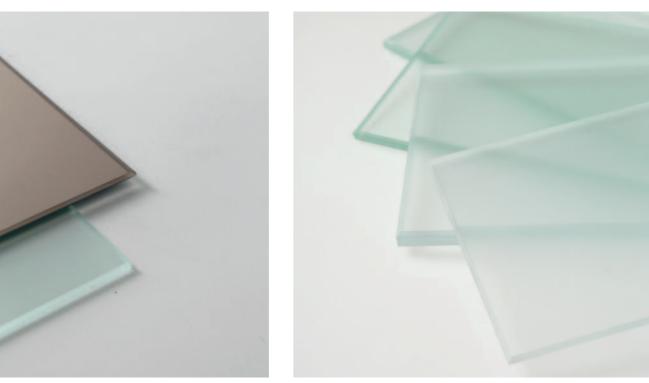

# SATINAL Chemicals

Products of SATINAL line are of our own formulation and manufacturing.

They are composed of a balanced mixture of selected ground and blended inorganic salts that, once dissolved in hydrofluoric or hydrochloric acid, form a solution able to produce an high quality frosting on glass surface. This kind of process can be realized on glass sheets, glass containers (bottles, containers for the cosmetics), lighting (lamps, light bulbs) and other articles.

#### SATINAL "FLAT GLASS"

Recommended for the frosting of glass sheets (clear, extraclear, coloured, mirror, coloured mirror), it gives a covering and uniform finishing. Particularly suitable for the use of Hydrofluoric Acid.