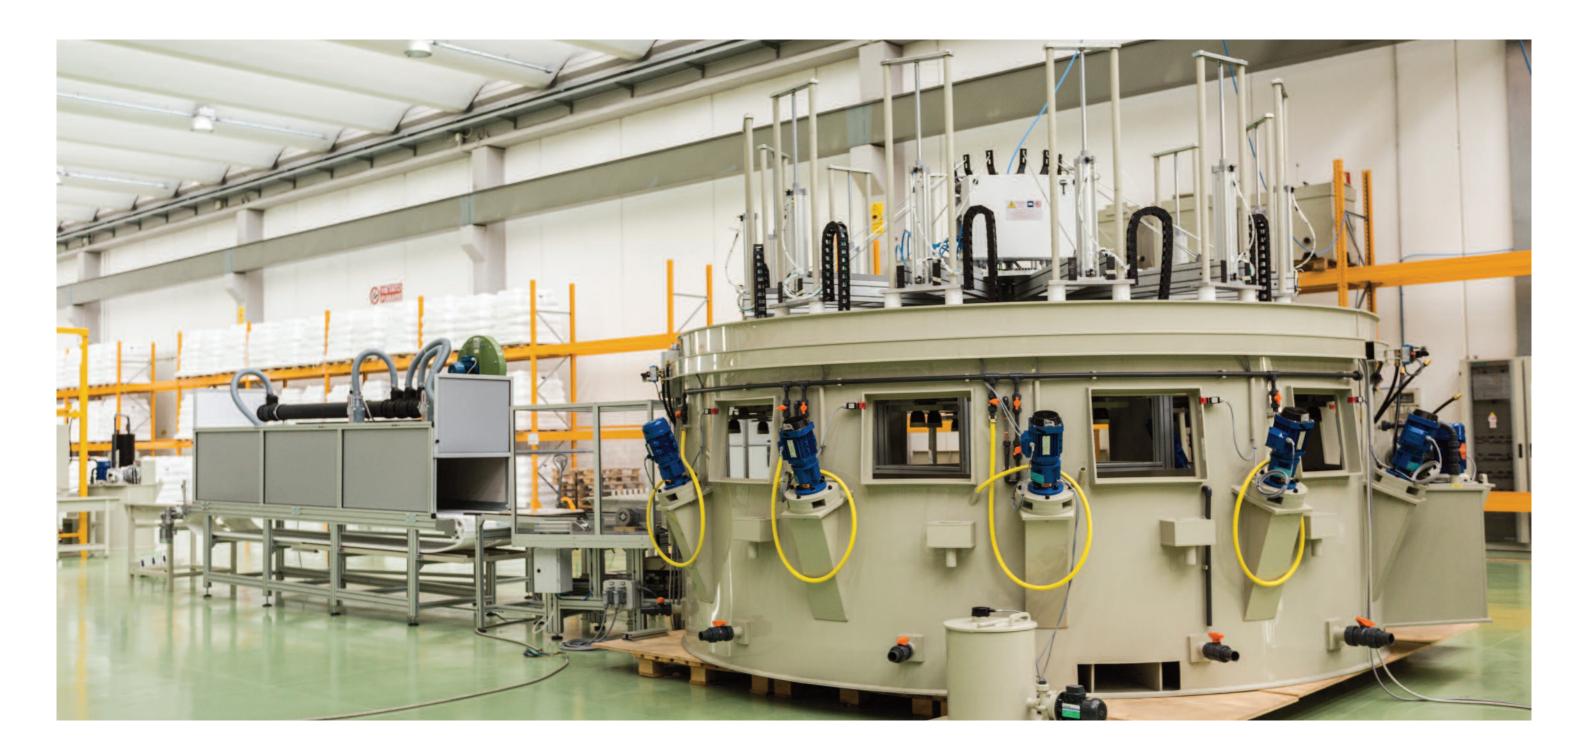

## **Automatic etching machines** (10 positions, 12 positions or 14 positions)

It is a family of full automatic machines.

This machines can etch glass treated with "hot-end" or "cold-end" coatings without problems and can etch that can different kind of glass items, such as:

- Bottles: for liquors, for wine.
- Containers for cosmetics: jars for perfumes, jars for enamels, jars for creams.
- Pots.
- Lamps.
- Tableware.

On these machines, all the working parameters are completely adjustable.

The loading and unloading operations are automatic, in this way it is possible to work in a faster, more efficient and safer way.

In the end of the process, the articles are completely dry and ready for being packed or decorated.