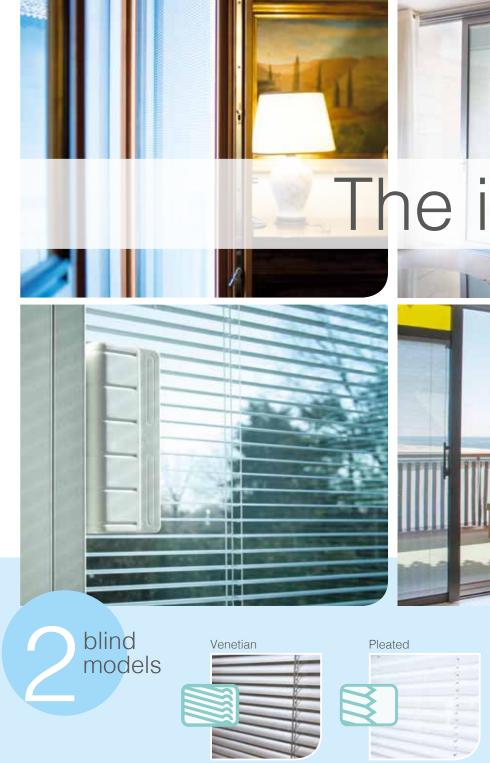

## Screenline

The integrated blind, for your home.

Clean for life

No risk of damage

Maintenance free

Durable components

Long life

Excellent light and solar control characteristics

## ScreenLine®

For windows, doors or French windows. Up-and-over, sliding or casement windows, made of wood, aluminium, PVC or wood-aluminium. In our range you will find the right solution for the comfort and beauty of your home.

Venetian blind

Pleated blind

Vanity not metallised

Verosol metallised on the outside

Photos courtesy of PM Serramenti; Salvatore Gozzo & Sicilcima Srl Morley Glass & Glazing All rights reserved