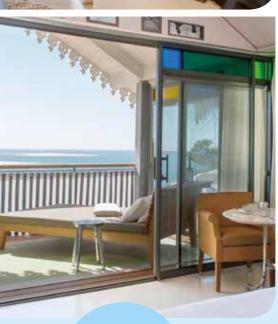

## ScreenLine®

For windows, doors or French windows. Up-and-over, sliding or casement windows, made of wood, aluminium, PVC or wood-aluminium. In our range you will find the right solution for the comfort and beauty of your home.