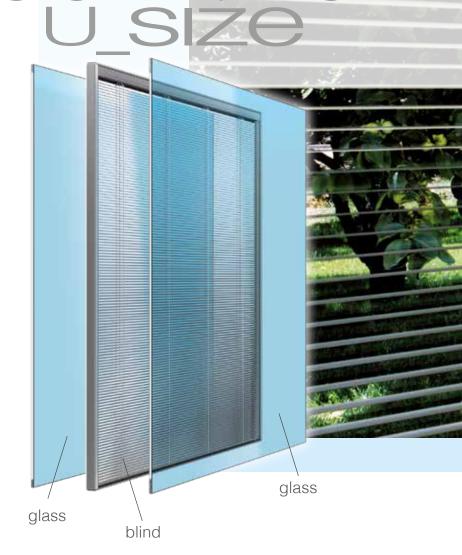

## ScreenLine®

For windows, doors or French windows. Up-and-over, sliding or casement windows, made of wood, aluminium, PVC or wood-aluminium. In our range you will find the right solution for the comfort and beauty of your home.