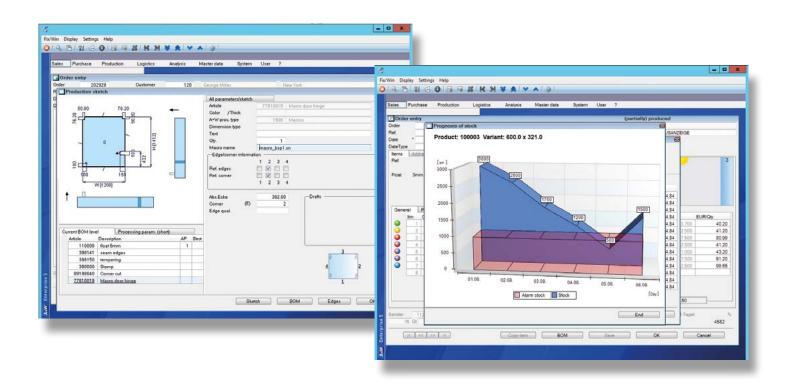

#### A+W Enterprise functions

A+W Enterprise is a fully integrated, ERP system suitable for multi-client application, for corporates and bigger companies in the flat glass processing industry.

The system comprises sales management, sales support, purchasing management, inventory management, and dispatch planning. A+W Enterprise can also be run as a web application on the Internet.

A+W Enterprise can manage several clients simultaneously. The individual process steps are handled simultaneously for all integrated areas of the system (sales, purchasing, inventory, production, dispatch) and is highly automated. Incoming enquiries and

orders can be entered in a central call center and will be automatically distributed to the individual production sites.

In addition to a number of order interfaces, the HTML 5 web application A+W Enterprise also allows to enter quotations and orders online. The advantages of the browser-based layout are not just the mobile operation and direct access to the system for branches and agents: Using the browser solution in-house will save precious time and money thanks to the significantly reduced installation, update, and system management work.