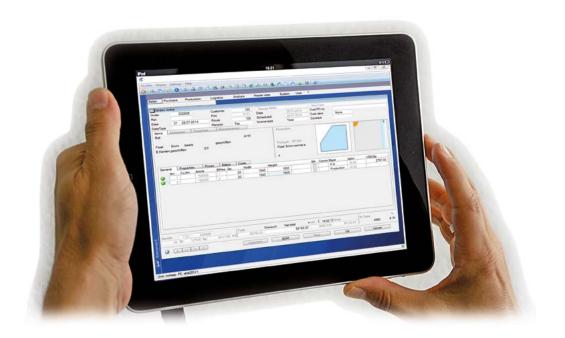

orders can be entered in a central call center and will be automatically distributed to the individual production sites.

In addition to a number of order interfaces, the HTML 5 web application A+W Enterprise also allows to enter quotations and orders online. The advantages of the browser-based layout are not just the mobile operation and direct access to the system for branches and agents: Using the browser solution in-house will save precious time and money thanks to the significantly reduced installation, update, and system management work.