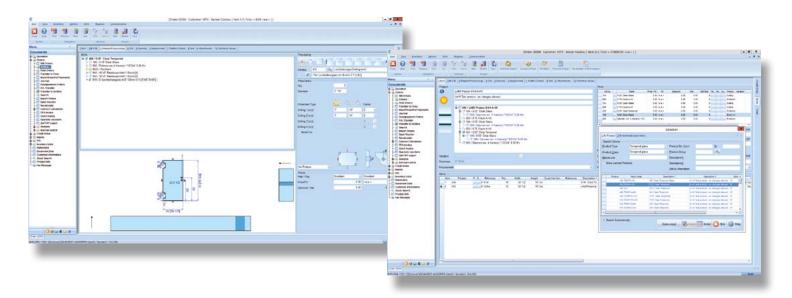

#### **A+W Business functions**

A+W Business is a complete ERP system for the flat glass industry.

A+W's commercial solution does not only permit the entry of quotations, orders, credit notes, complaints, delivery notes and the management of purchase orders and enquiries but also the control of other business areas (e.g. inventory, purchasing, dispatch, etc.). The main functions are: Master data management, handling of quotations, order processing, creation of partial shipments and complaints, and the creationof all necessary documents. The core question for the A+W team while developing A+W Business has been: How can we support our customers in working faster, more elegantly, more targetoriented, and generally more productive? The result is impressive: The present version shows considerable improvement in terms of ergonomics, transparency, and user-friendliness. A+W Business comes as a multi-dialog application, i.e. several dialogs – such as quotation-, order-, and additional master data dialogs - can be opened and edited at the same time; menus and dialogs can be positioned at random and adjusted in size by a mere mouse-click. The new editor can handle complex document formats and the report functions meet even sophisticated requirements. The fully graphic user interface of A+W Business is operated intuitively and helps to make internal order processing much easier.

The system offers extensive technical support for order processing. All entered elements are displayed true to scale immediately and are visualized to avoid input errors and to speed up the overall process. Pricing with A+W Business is very flexible and allows the definition of a large variety of standard prices and customized terms. Calculation is an automatic process but does allow for manual amendments.